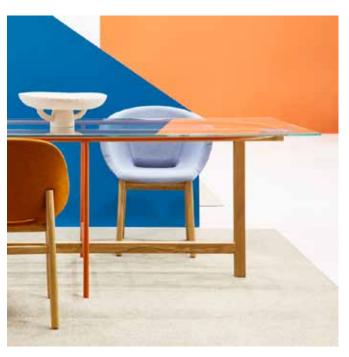

# MIMICO TABLE

**CRASSEVIG** 

CRASSEVIG

DESIGNER: ITCH STUDIO

A table with a multiple identity, for living spaces, meeting areas and lounges. The table, available both in the standard version and as a coffee table, features a frame that combines wood and metal, completed with a top in different finishes – glass, wood and Fenix.

## Mimico 200

Frame in solid wood and tubular frame. Top in glass, wood or Fenix.

## Mimico 250

Frame in solid wood and tubular frame. Top in glass, wood or Fenix.