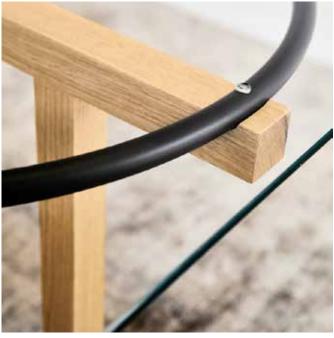

### **Table**

Frame: Frame in solid wood and tubular frame 25mm.

**Wooden top:** Wooden top in oak veneered 22mm. Top can be rectangular or rounded.

**Glass top:** Glass top, extraclear tempered 10mm. Rectangular shape

### **Table**

Frame: Frame in solid wood and tubular frame 25mm.

Wooden top: Wooden top in oak veneered 22mm. Top can be rectangular or rounded.

Glass top: Glass top, extraclear tempered 10mm. Rectangular