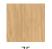

### **Table**

Frame: Frame in solid wood and tubular frame 25mm.

**Wooden top:** Wooden top in oak veneered 22mm. Top can be rectangular or rounded.

**Glass top:** Glass top, extraclear tempered 10mm. Rectangular shape

## Top

### **Table**

Frame: Frame in solid wood and tubular frame 25mm.

Wooden top: Wooden top in oak veneered 22mm. Top can be rectangular or rounded.

Glass top: Glass top, extraclear tempered 10mm. Rectangular