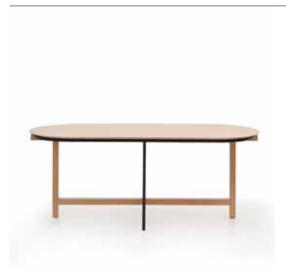

# MIMICO TABLE

**CRASSEVIG** 

CRASSEVIG

DESIGNER: ITCH STUDIO

A table with a multiple identity, for living spaces, meeting areas and lounges. The table, available both in the standard version and as a coffee table, features a frame that combines wood and metal, completed with a top in different finishes – glass, wood and Fenix.

## Mimico 200

Frame in solid wood and tubular frame. Top in glass, wood or Fenix.

### **Table**

Frame: Frame in solid wood and tubular frame 25mm.

**Wooden top:** Wooden top in oak veneered 22mm. Top can be rectangular or rounded.

**Glass top:** Glass top, extraclear tempered 10mm. Rectangular shape