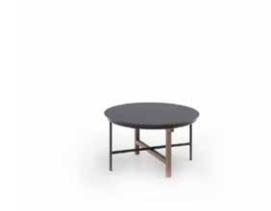

# MIMICO TABLE

**CRASSEVIG** 

CRASSEVIG

DESIGNER: ITCH STUDIO

A table with a multiple identity, for living spaces, meeting areas and lounges. The table, available both in the standard version and as a coffee table, features a frame that combines wood and metal, completed with a top in different finishes – glass, wood and Fenix.

## Mimico 200

Frame in solid wood and tubular frame. Top in glass, wood or Fenix.

### **Table**

Frame: Frame in solid wood and tubular frame 25mm.

**Wooden top:** Wooden top in oak veneered 22mm. Top can be rectangular or rounded.

**Glass top:** Glass top, extraclear tempered 10mm. Rectangular shape