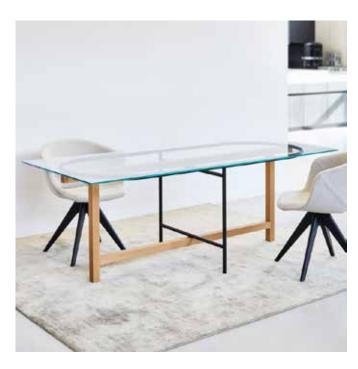

# MIMICO TABLE

**CRASSEVIG** 

CRASSEVIG

DESIGNER: ITCH STUDIO

A table with a multiple identity, for living spaces, meeting areas and lounges. The table, available both in the standard version and as a coffee table, features a frame that combines wood and metal, completed with a top in different finishes – glass, wood and Fenix.

## Mimico 200

Frame in solid wood and tubular frame. Top in glass, wood or Fenix.

### **Table**

Frame: Frame in solid wood and tubular frame 25mm.

**Wooden top:** Wooden top in oak veneered 22mm. Top can be rectangular or rounded.

**Glass top:** Glass top, extraclear tempered 10mm. Rectangular shape

## Mimico 250

Frame in solid wood and tubular frame. Top in glass, wood or Fenix.

### **Table**

Frame: Frame in solid wood and tubular frame 25mm.

Wooden top: Wooden top in oak veneered 22mm. Top can be rectangular or rounded.

Glass top: Glass top, extraclear tempered 10mm. Rectangular