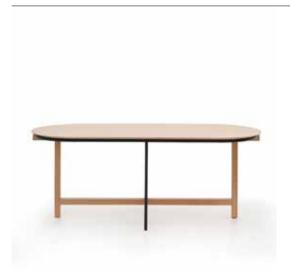

# MIMICO TABLE

**CRASSEVIG** 

CRASSEVIG

DESIGNER: ITCH STUDIO

A table with a multiple identity, for living spaces, meeting areas and lounges. The table, available both in the standard version and as a coffee table, features a frame that combines wood and metal, completed with a top in different finishes – glass, wood and Fenix.

## Mimico 200

Frame in solid wood and tubular frame. Top in glass, wood or Fenix.

### **Table**

Frame: Frame in solid wood and tubular frame 25mm.

**Wooden top:** Wooden top in oak veneered 22mm. Top can be rectangular or rounded.

**Glass top:** Glass top, extraclear tempered 10mm. Rectangular shape