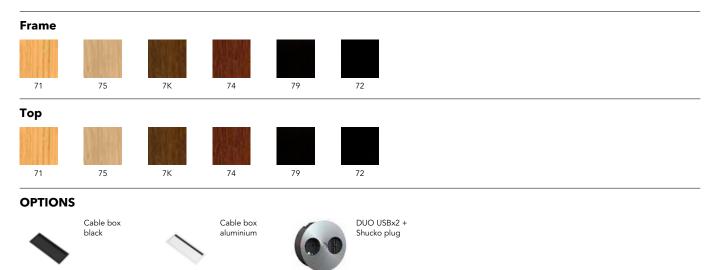

## Table

Code: ESST

Designer: Ludovica + Roberto Palomba

Year: 1997

Version: Table

Destination: Hospitality;Living

**Frame:** Solid wood frame. Wooden top or laminate on request. Surface in wood, flat sliced veneers.

**Gliders:** Standard high density polyethylene gliders NAPL, optional felt gliders NAFE on request.

Available dimensions:

ET1 85x85xh75: Oak.

ET2 140x85xh75: Oak.

ET4 180x85xh75: Oak.