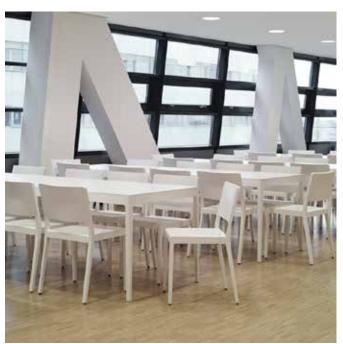

## ESSE TABLE

## CRASSEVIG

DESIGNER: LUDOVICA & ROBERTO PALOMBA

The Esse table, like the chairs from the same family, has rounded corners and shows the same skilful craftsmanship in every detail. Available in a variety of sizes, woods and finishes, this piece of furniture is the solution for a wide diversity of spaces and furnishing requirements.

## Esse ET

## Table

Code: ESST

Designer: Ludovica + Roberto Palomba

Year: 1997

Version: Table

Destination: Hospitality;Living

**Frame:** Solid wood frame. Wooden top or laminate on request. Surface in wood, flat sliced veneers.

**Gliders:** Standard high density polyethylene gliders NAPL, optional felt gliders NAFE on request.

Available dimensions:

ET1 85x85xh75: Oak.

ET2 140x85xh75: Oak.

ET4 180x85xh75: Oak.