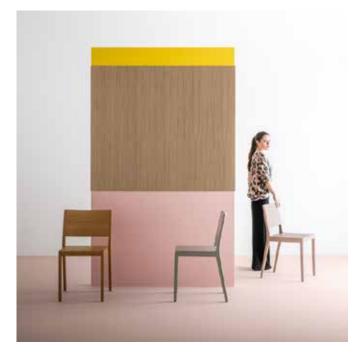

## ESSE TABLE

## CRASSEVIG

DESIGNER: LUDOVICA & ROBERTO PALOMBA

The Esse table, like the chairs from the same family, has rounded corners and shows the same skilful craftsmanship in every detail. Available in a variety of sizes, woods and finishes, this piece of furniture is the solution for a wide diversity of spaces and furnishing requirements.

## Esse ET

## Table

Code: ESST

Designer: Ludovica + Roberto Palomba

Year: 1997

Version: Table

Destination: Hospitality;Living

**Frame:** Solid wood frame. Wooden top or laminate on request. Surface in wood, flat sliced veneers.