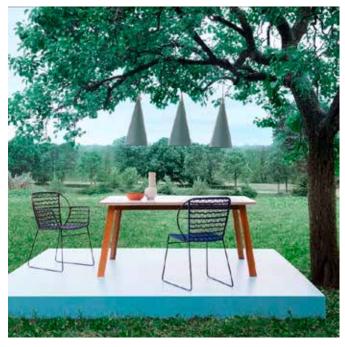

#### **Armchair**

Steel frame. Hand-woven in high tenacity polyester. An upholstered panel is available for the seat.

**Weaving:** Hand-woven in high tenacity polyester.

**Seat (optional):** SU Seat upholstered. PU Open cell polyurethane

foam. SU Seat upholstered.

**Gliders:** Standard high density polyethylene gliders FIPL.

Country of origin: Made in Italy.

Code: EMMP--S

**Designer:** Sven Dogs Design

**Year:** 2021

Version: Armchair **Destination:** Outdoor