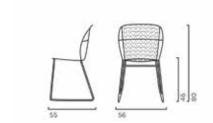

#### Wowen outdoor chair

Steel frame. Hand-woven in high tenacity polyester. An upholstered panel is available for the seat.

Frame: SB Sled base, high resilient steel frame, rod  ${\sf DIA11mm.\ Powdercoated\ finishing.\ Cataphoresis\ treatment\ for}$ outdoor use.

**Weaving:** Hand-woven in high tenacity polyester.

Seat optional: SU Seat upholstered. PU Open cell polyurethane

foam. SU Seat upholstered.

**Gliders:** Standard high density polyethylene gliders FIPL.

Country of origin: Made in Italy.

**Designer:** Sven Dogs Design

**Year:** 2021

Version: Wowen outdoor chair

**Destination:** Outdoor