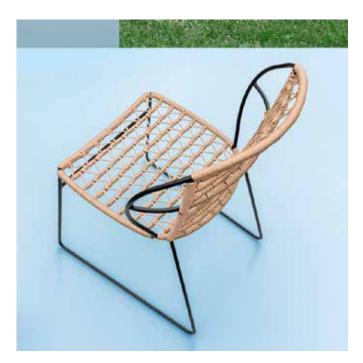

#### Wowen outdoor chair

Steel frame. Hand-woven in high tenacity polyester. An upholstered panel is available for the seat.

Frame: SB Sled base, high resilient steel frame, rod  ${\sf DIA11mm.\ Powdercoated\ finishing.\ Cataphoresis\ treatment\ for}$ outdoor use.

**Weaving:** Hand-woven in high tenacity polyester.

Seat optional: SU Seat upholstered. PU Open cell polyurethane

foam. SU Seat upholstered.

**Gliders:** Standard high density polyethylene gliders FIPL.

Country of origin: Made in Italy.

**Designer:** Sven Dogs Design

**Year:** 2021

Version: Wowen outdoor chair

**Destination:** Outdoor