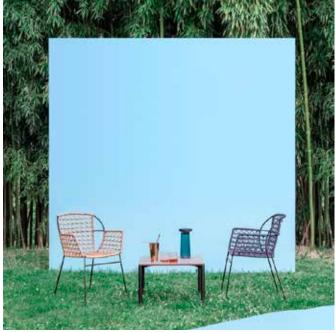

### **CRASSEVIG**

A refined balance gives life to Emma Soft chair, creating a visually pleasing and ergonomic form. Emma Soft seats are just right for architects and designers who are looking for a light and welcoming collection: a soft cushion embraces the essential and elegant line, guaranteeing unique comfort on the backrest and seat, yet with all the resistance of the coated steel at its base. The material customisation turns Emma into a versatile concept for private and contract spaces.

#### **Armchair**

Steel frame. Hand-woven in high tenacity polyester. An upholstered panel is available for the seat.

**Weaving:** Hand-woven in high tenacity polyester.

**Seat (optional):** SU Seat upholstered. PU Open cell polyurethane

foam. SU Seat upholstered.

**Gliders:** Standard high density polyethylene gliders FIPL.

Country of origin: Made in Italy.

Code: EMMP--S

**Designer:** Sven Dogs Design

**Year:** 2021

Version: Armchair **Destination:** Outdoor