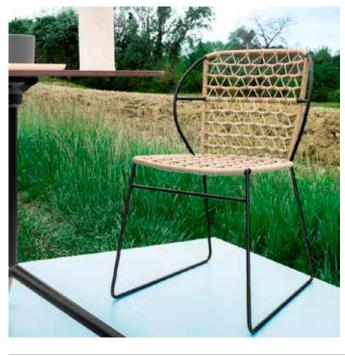

#### Wowen outdoor chair

Steel frame. Hand-woven in high tenacity polyester. An upholstered panel is available for the seat.

Frame: SB Sled base, high resilient steel frame, rod  ${\sf DIA11mm.\ Powdercoated\ finishing.\ Cataphoresis\ treatment\ for}$ outdoor use.

**Weaving:** Hand-woven in high tenacity polyester.

Seat optional: SU Seat upholstered. PU Open cell polyurethane

foam. SU Seat upholstered.

**Gliders:** Standard high density polyethylene gliders FIPL.

Country of origin: Made in Italy.

**Designer:** Sven Dogs Design

**Year:** 2021

Version: Wowen outdoor chair

**Destination:** Outdoor