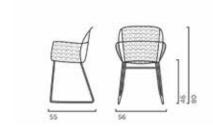

#### Wowen outdoor chair

Steel frame. Hand-woven in high tenacity polyester. An upholstered panel is available for the seat.

Frame: SB Sled base, high resilient steel frame, rod  ${\sf DIA11mm.\ Powdercoated\ finishing.\ Cataphoresis\ treatment\ for}$ outdoor use.

**Weaving:** Hand-woven in high tenacity polyester.

Seat optional: SU Seat upholstered. PU Open cell polyurethane

foam. SU Seat upholstered.

**Gliders:** Standard high density polyethylene gliders FIPL.

Country of origin: Made in Italy.

**Designer:** Sven Dogs Design

**Year:** 2021

Version: Wowen outdoor chair

**Destination:** Outdoor

#### **Armchair**

Steel frame. Hand-woven in high tenacity polyester. An upholstered panel is available for the seat.

**Weaving:** Hand-woven in high tenacity polyester.

**Seat (optional):** SU Seat upholstered. PU Open cell polyurethane

foam. SU Seat upholstered.

**Gliders:** Standard high density polyethylene gliders FIPL.

Country of origin: Made in Italy.

Code: EMMP--S

**Designer:** Sven Dogs Design

**Year:** 2021

Version: Armchair **Destination:** Outdoor