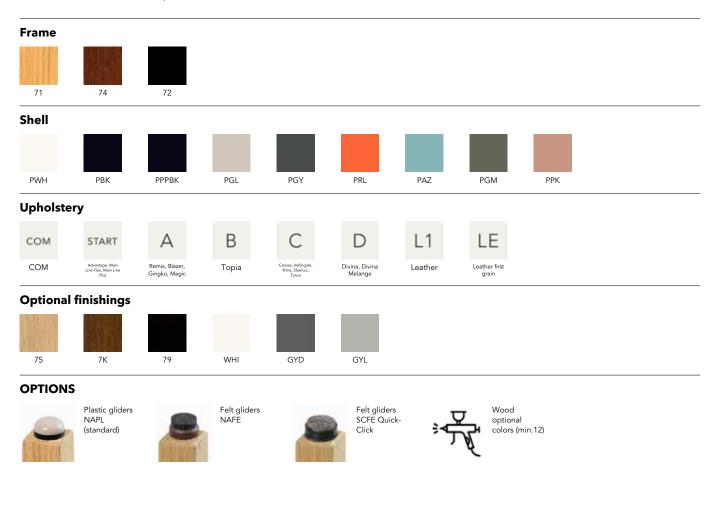

#### Armchair

Shell in polypropylene, with seat upholstered or fully upholstered. Four legs in tubular steel, chromed or powdercoated.

**Frame:** 4W Four legs base in solid wood, oak. Steel metal frame support, powdercoated.

Shell: Shell in PP copolymer with co-moulded metal inserts.

**Upholstery:** Upholstery available in fabric, faux leather or leather. SU seat upholstered. FU fully upholstered.

**Gliders:** Standard high density polyethylene gliders NAPL, optional felt gliders NAFE on request.

Stackability: Not stackable.

Certifications: FSC 100%.

Country of origin: Made in Italy.

Code: PLRP--W

Designer: LC Studio

Year: 2011

Version: Armchair

Destination: Educational;Hospitality;Smart Office