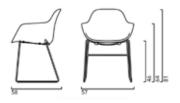

### POLA ROUND COLLECTION

CRASSEVIG

DESIGNER: LC STUDIO

Pola chairs have an enveloping shape and a versatility that suits any kind of environment. Pola Round, which can be combined with an upholstered cushion, is available with four wooden or metal legs, a wooden or aluminium trestle base, four aluminium spokes and five aluminium spokes with wheels.

### Armchair

Code: PLRP--L

Designer: LC Studio

Year: 2011

Version: Armchair

Destination: Educational;Hospitality;Smart Office

Shell in polypropylene, with seat upholstered or fully upholstered. Four legs in tubular steel, chromed or powdercoated.

**Frame:** 4L Four legs, high resilient steel frame, tube DIA14mm, thickness 2mm. Powdercoated or chromed finishing.

Shell: Shell in PP copolymer with co-moulded metal inserts.

**Upholstery:** Upholstery available in fabric, faux leather or leather. SU seat upholstered. FU fully upholstered.