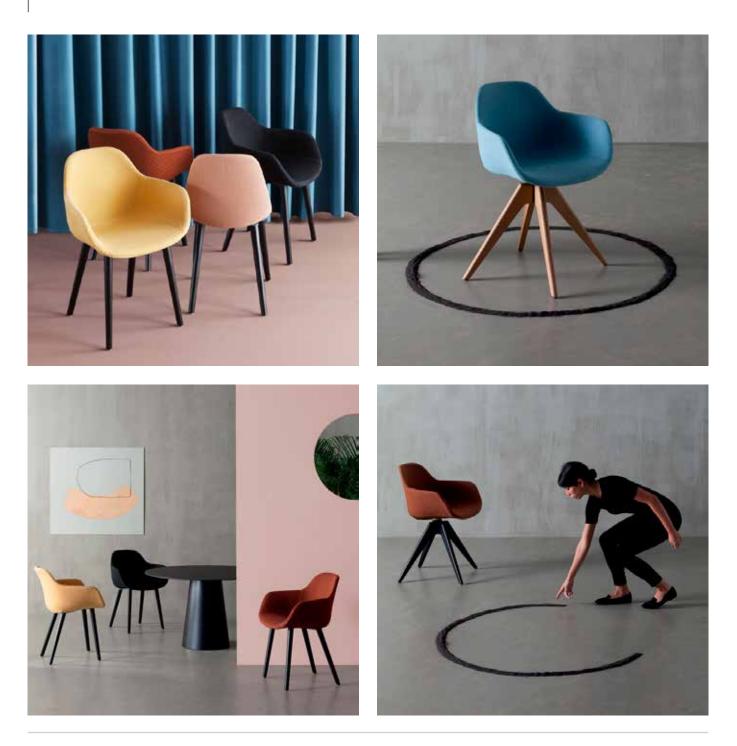

### POLA ROUND COLLECTION

CRASSEVIG

DESIGNER: LC STUDIO

Pola chairs have an enveloping shape and a versatility that suits any kind of environment. Pola Round, which can be combined with an upholstered cushion, is available with four wooden or metal legs, a wooden or aluminium trestle base, four aluminium spokes and five aluminium spokes with wheels.

### Armchair

Code: PLRP--S

Designer: LC Studio

Year: 2017

Version: Armchair

Destination: Educational;Hospitality;Smart Office

Shell in polypropylene, with seat upholstered or fully upholstered. Sled base in chromed or powdercoated steel.

### Armchair

Code: PLRP--L

Designer: LC Studio

Year: 2011

Version: Armchair

Destination: Educational;Hospitality;Smart Office

Shell in polypropylene, with seat upholstered or fully upholstered. Four legs in tubular steel, chromed or powdercoated.