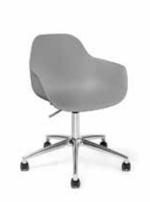

# Pola Round P/SW

#### Armchair

Code: PLRP--G

Designer: LC Studio

Year: 2011

Version: Armchair

Destination: Educational;Hospitality;Smart Office

Shell in polypropylene, with seat upholstered or fully upholstered. Swivel base on castors in die cast aluminum.

**Frame:** SW Swivel base in die-cast aluminum on five castors. Adjustable height with gas spring on five castors. Powdercoated or polished finishing.

Shell: Shell in PP copolymer with co-moulded metal inserts.

**Upholstery:** Upholstery available in fabric, faux leather or leather. SU seat upholstered. FU fully upholstered.

**Wheels:** Reinforced copolymer soft treads wheels without safety brake.