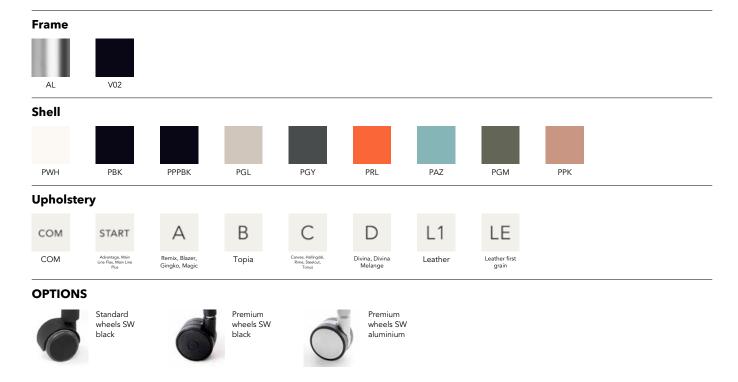

**Certifications:** EN 16139:2013+AC:2013 Resistance, durability and safety.

| Frame    |                                                 |                                 |                             |                                                 |                           |         |                               |     |                               |
|----------|-------------------------------------------------|---------------------------------|-----------------------------|-------------------------------------------------|---------------------------|---------|-------------------------------|-----|-------------------------------|
|          |                                                 |                                 |                             |                                                 |                           |         |                               |     |                               |
| AL       | V01                                             | V02                             |                             |                                                 |                           |         |                               |     |                               |
| Shell    |                                                 |                                 |                             |                                                 |                           |         |                               |     |                               |
|          |                                                 |                                 |                             |                                                 |                           |         |                               |     |                               |
| PWH      | РВК                                             | РРРВК                           | PGL                         | PGY                                             | PRL                       | PAZ     | PGM                           | PPK |                               |
| Upholste | ery                                             |                                 |                             |                                                 |                           |         |                               |     |                               |
| СОМ      | START                                           | А                               | В                           | С                                               | D                         | L1      | LE                            |     |                               |
| COM      | Advantage, Main<br>Line Flax, Main Line<br>Plus | Remix, Blazer,<br>Gingko, Magic | Торіа                       | Canvas, Hallingdal,<br>Rime, Steelcut,<br>Tonus | Divina, Divina<br>Melange | Leather | Leather first<br>grain        |     |                               |
| Optiona  | l finishings                                    |                                 |                             |                                                 |                           |         |                               |     |                               |
|          |                                                 |                                 |                             |                                                 |                           |         |                               |     |                               |
| V03      | V10                                             | V11                             | V12                         | V14                                             |                           |         |                               |     |                               |
| OPTION   | S                                               |                                 |                             |                                                 |                           |         |                               |     |                               |
| •        | Plastic gliders<br>TIPL<br>(standard)           | •                               | Felt gliders<br>TIFE        | 9                                               | Teflon glid<br>TITE       | ers     | Premium<br>wheels PB<br>black | Ċ   | Premium<br>wheels PB<br>white |
| a        | Premium<br>wheels PB                            |                                 | Metal optional colors (min. | l                                               |                           |         |                               |     |                               |