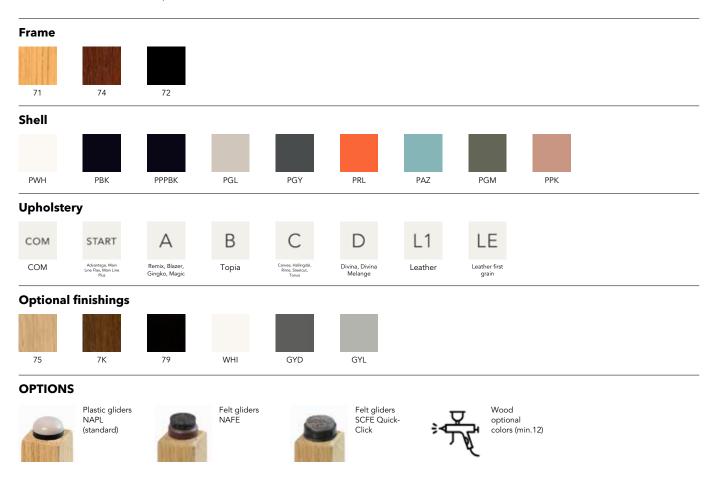

#### Armchair

Shell in polypropylene, with seat upholstered or fully upholstered. Four legs in tubular steel, chromed or powdercoated.

**Frame:** 4W Four legs base in solid wood, oak. Steel metal frame support, powdercoated.

Shell: Shell in PP copolymer with co-moulded metal inserts.

**Upholstery:** Upholstery available in fabric, faux leather or leather. SU seat upholstered. FU fully upholstered.

**Gliders:** Standard high density polyethylene gliders NAPL, optional felt gliders NAFE on request.

Stackability: Not stackable.

Certifications: FSC 100%.

Country of origin: Made in Italy.

Code: PLRP--W

Designer: LC Studio

Year: 2011

Version: Armchair

Destination: Educational;Hospitality;Smart Office