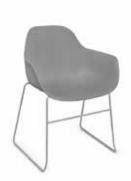

### Pola Round P/PB1

### Swivel armchair with trestle base

Shell in polypropylene, with seat upholstered or fully upholstered. Pedestal base swivel in die cast aluminium, powdercoated.

Code: PLRP-1T

Designer: LC Studio

Year: 2011

Version: Swivel armchair with trestle base

aluminium

12)

Destination: Educational;Hospitality;Smart Office

**Frame:** PB1 Pedestal base swivel in die cast aluminium. Available with four wheels. Powdercoated or polished finishing.

**Shell:** Shell in PP copolymer with co-moulded metal inserts.

**Upholstery:** Upholstery available in fabric, faux leather or leather. SU seat upholstered. FU fully upholstered.

**Gliders:** Standard high density polyethylene gliders TIPL, optional felt gliders TIFE on request. Optional reinforced copolymer soft treads wheels without safety brake..