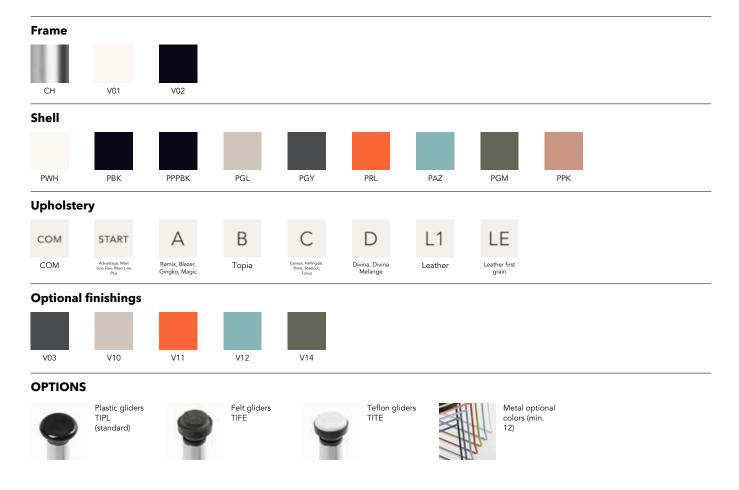

**Certifications:** EN 16139:2013+AC:2013 Resistance, durability and safety.

| Frame    |                                                 |                                 |                             |                                                 |                           |         |                               |     |                               |
|----------|-------------------------------------------------|---------------------------------|-----------------------------|-------------------------------------------------|---------------------------|---------|-------------------------------|-----|-------------------------------|
|          |                                                 |                                 |                             |                                                 |                           |         |                               |     |                               |
| AL       | V01                                             | V02                             |                             |                                                 |                           |         |                               |     |                               |
| Shell    |                                                 |                                 |                             |                                                 |                           |         |                               |     |                               |
|          |                                                 |                                 |                             |                                                 |                           |         |                               |     |                               |
| PWH      | РВК                                             | РРРВК                           | PGL                         | PGY                                             | PRL                       | PAZ     | PGM                           | PPK |                               |
| Upholste | ery                                             |                                 |                             |                                                 |                           |         |                               |     |                               |
| СОМ      | START                                           | А                               | В                           | С                                               | D                         | L1      | LE                            |     |                               |
| COM      | Advantage, Main<br>Line Flax, Main Line<br>Plus | Remix, Blazer,<br>Gingko, Magic | Торіа                       | Canvas, Hallingdal,<br>Rime, Steelcut,<br>Tonus | Divina, Divina<br>Melange | Leather | Leather first<br>grain        |     |                               |
| Optiona  | l finishings                                    |                                 |                             |                                                 |                           |         |                               |     |                               |
|          |                                                 |                                 |                             |                                                 |                           |         |                               |     |                               |
| V03      | V10                                             | V11                             | V12                         | V14                                             |                           |         |                               |     |                               |
| OPTION   | S                                               |                                 |                             |                                                 |                           |         |                               |     |                               |
| •        | Plastic gliders<br>TIPL<br>(standard)           | •                               | Felt gliders<br>TIFE        | 9                                               | Teflon glid<br>TITE       | ers     | Premium<br>wheels PB<br>black | Ċ   | Premium<br>wheels PB<br>white |
| a        | Premium<br>wheels PB                            |                                 | Metal optional colors (min. | l                                               |                           |         |                               |     |                               |