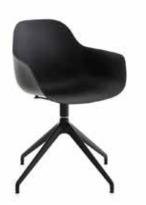

### Pola Round P/PB1

### Swivel armchair with trestle base

Shell in polypropylene, with seat upholstered or fully upholstered. Pedestal base swivel in die cast aluminium, powdercoated.

Code: PLRP-1T

Designer: LC Studio

Year: 2011

Version: Swivel armchair with trestle base

aluminium

12)

Destination: Educational;Hospitality;Smart Office

**Frame:** PB1 Pedestal base swivel in die cast aluminium. Available with four wheels. Powdercoated or polished finishing.