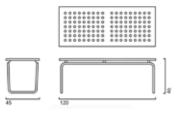

# Maki 120

Bench with sled base

Seat in laminate HPL. Sled base in chromed or powdercoated steel. An upholstered panel is available for the seat.

**Frame:** SB Sled base, high resilient steel frame, tube DIA25mm. Powdercoated finishing, chromed on request.

Seat: Seat in laminate HPL 12mm.

**Upholstery:** Upholstery available in fabric, faux leather or leather. SU seat upholstered. High-density, flame-retardant, PU Polyurethane foam.

Gliders: Standard high density polyethylene gliders FIPL.

Country of origin: Made in Italy.

Code: MAKB12S
Designer: Drill Design

Year: 2016

Version: Bench with sled base

Destination: Educational;Hospitality;Smart Office

Metal optional colors (min. 12)