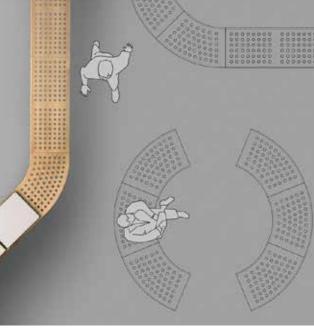

# MAKI COLLECTION

CRASSEVIG

DESIGNER: DRILL DESIGN

Maki is a light and dynamic bench system with a decoration of round holes, arranged in regular rows. Three simple elements make it possible to generate endless configurations, for waiting rooms, large halls, indoors and outdoors. The seating surface is available in HPL. The tubular metal frame is available in white, black and chrome.