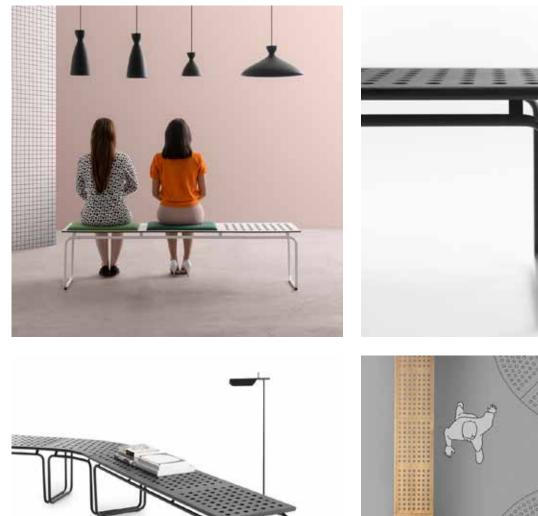

# MAKI COLLECTION

CRASSEVIG

DESIGNER: DRILL DESIGN

Maki is a light and dynamic bench system with a decoration of round holes, arranged in regular rows. Three simple elements make it possible to generate endless configurations, for waiting rooms, large halls, indoors and outdoors. The seating surface is available in HPL. The tubular metal frame is available in white, black and chrome.

# Maki 120

Bench with sled base

Seat in laminate HPL. Sled base in chromed or powdercoated steel. An upholstered panel is available for the seat.

**Frame:** SB Sled base, high resilient steel frame, tube DIA25mm. Powdercoated finishing, chromed on request.

# Maki 180

Seat in laminate HPL. Sled base in chromed or powdercoated steel. An upholstered panel is available for the seat.

### Bench with sled base

Seat in laminate HPL. Sled base in chromed or powdercoated steel. An upholstered panel is available for the seat.

**Frame:** SB Sled base, high resilient steel frame, tube DIA25mm. Powdercoated finishing, chromed on request.