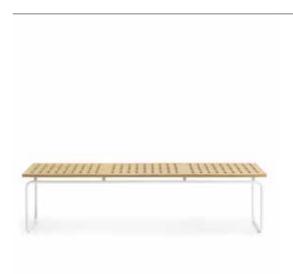

# Maki 180

Seat in laminate HPL. Sled base in chromed or powdercoated steel. An upholstered panel is available for the seat.

### Bench with sled base

**Frame:** SB Sled base, high resilient steel frame, tube DIA25mm. Powdercoated finishing, chromed on request.

Seat: Seat in laminate HPL 12mm.

**Upholstery:** Upholstery available in fabric, faux leather or leather. SU seat upholstered. High-density, flame-retardant, PU Polyurethane foam.

Gliders: Standard high density polyethylene gliders FIPL.

Country of origin: Made in Italy.

Code: MAKB18S

Designer: Drill Design

Year: 2016

 $\ensuremath{\textbf{Version:}}$  Bench with sled base

Destination: Educational;Hospitality;Smart Office