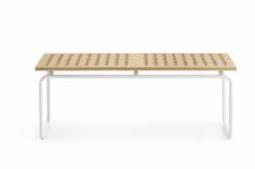

# Maki 180

Seat in laminate HPL. Sled base in chromed or powdercoated steel. An upholstered panel is available for the seat.

### Bench with sled base

**Frame:** SB Sled base, high resilient steel frame, tube DIA25mm. Powdercoated finishing, chromed on request.

Seat: Seat in laminate HPL 12mm.

**Upholstery:** Upholstery available in fabric, faux leather or leather. SU seat upholstered. High-density, flame-retardant, PU Polyurethane foam.

Gliders: Standard high density polyethylene gliders FIPL.

Country of origin: Made in Italy.

Code: MAKB18S

Designer: Drill Design

Year: 2016

 $\ensuremath{\textbf{Version:}}$  Bench with sled base

Destination: Educational;Hospitality;Smart Office