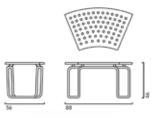

## Maki 45

### Bench with sled base

Seat in laminate HPL. Sled base in chromed or powdercoated steel. An upholstered panel is available for the seat.

**Frame:** SB Sled base, high resilient steel frame, tube DIA25mm. Powdercoated finishing, chromed on request.

Seat: Seat in laminate HPL 12mm.

**Upholstery:** Upholstery available in fabric, faux leather or leather. SU seat upholstered. High-density, flame-retardant, PU Polyurethane foam.

Gliders: Standard high density polyethylene gliders FIPL.

Country of origin: Made in Italy.

Code: MAKB45S

Designer: Drill Design

Year: 2016

Version: Bench with sled base

Destination: Educational;Hospitality;Smart Office