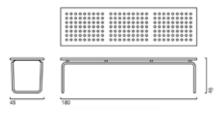

# Maki 120

Bench with sled base

Seat in laminate HPL. Sled base in chromed or powdercoated steel. An upholstered panel is available for the seat.

**Frame:** SB Sled base, high resilient steel frame, tube DIA25mm. Powdercoated finishing, chromed on request.

Seat: Seat in laminate HPL 12mm.

**Upholstery:** Upholstery available in fabric, faux leather or leather. SU seat upholstered. High-density, flame-retardant, PU Polyurethane foam.

Gliders: Standard high density polyethylene gliders FIPL.

Country of origin: Made in Italy.

Code: MAKB12S
Designer: Drill Design

Year: 2016

Version: Bench with sled base

Destination: Educational;Hospitality;Smart Office

Metal optional colors (min. 12)