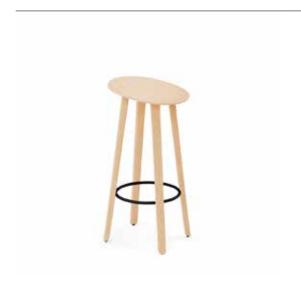

# BERET STOOL

## **CRASSEVIG**

CRASSEVIG

DESIGNER: SAMUEL WILKINSON

The simple lines of Beret stool's design make it light and adaptable to any situation. It has a very thin seat, created with 3D technology, and four slender but proportioned legs. Made of ash, with seat in natural or lacquered wood, or upholstered in leather or fabric.

## **Beret 65/4W**

Seat in 3D veneer plywood. Four legs in solid wood, ash. Footrest in steel.

## **Wooden stool without backrest**

Frame: 4W Four legs base in solid wood, ash. Footrest in

steel. Chromed or black.

**Seat:** Seat in 3D veneer plywood.

Gliders: Standard high density polyethylene gliders NAPL, optional