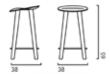

## **Beret 65/4W**

Seat in 3D veneer plywood. Four legs in solid wood, ash. Footrest in steel.

## **Wooden stool without backrest**

Frame: 4W Four legs base in solid wood, ash. Footrest in

steel. Chromed or black.

**Seat:** Seat in 3D veneer plywood.

Gliders: Standard high density polyethylene gliders NAPL, optional

felt gliders NAFE on request.

Heigh for tops: H90-95cm.

Code: BERH65W

**Designer:** Samuel Wilkinson

**Year:** 2018

Version: Wooden stool without backrest

**Destination:** Hospitality;Living