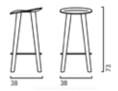

felt gliders NAFE on request.

Heigh for tops: H90-95cm.

Code: BERH65W

**Designer:** Samuel Wilkinson

**Year:** 2018

Version: Wooden stool without backrest

**Destination:** Hospitality;Living

felt gliders NAFE on request.

Heigh for tops: H100-105cm.

Code: BERH73W

**Designer:** Samuel Wilkinson

**Year:** 2018

Version: Wooden stool without backrest

**Destination:** Hospitality;Living

felt gliders NAFE on request.

Heigh for tops H110-115cm:

Code: BERH82W

**Designer:** Samuel Wilkinson

**Year:** 2018

Version: Wooden stool without backrest

**Destination:** Hospitality;Living