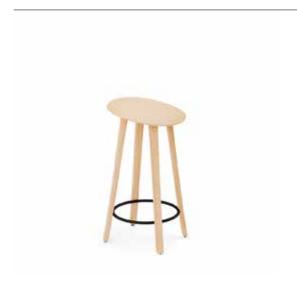

# BERET STOOL

## **CRASSEVIG**

CRASSEVIG

DESIGNER: SAMUEL WILKINSON

The simple lines of Beret stool's design make it light and adaptable to any situation. It has a very thin seat, created with 3D technology, and four slender but proportioned legs. Made of ash, with seat in natural or lacquered wood, or upholstered in leather or fabric.

## **Beret 65/4W**

Seat in 3D veneer plywood. Four legs in solid wood, ash. Footrest in steel.

## **Wooden stool without backrest**

Frame: 4W Four legs base in solid wood, ash. Footrest in

steel. Chromed or black.

**Seat:** Seat in 3D veneer plywood.

Gliders: Standard high density polyethylene gliders NAPL, optional