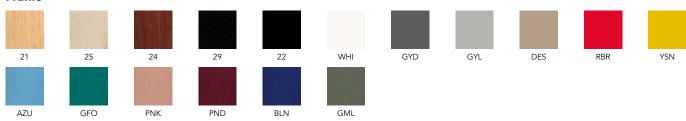

### **OPTIONS**

Plastic gliders NAPL (standard)

Felt gliders NAFE

Felt gliders SCFE Quick-Click

Wood stained COM (min.12)