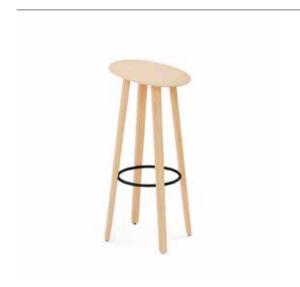

# BERET STOOL

## **CRASSEVIG**

CRASSEVIG

DESIGNER: SAMUEL WILKINSON

The simple lines of Beret stool's design make it light and adaptable to any situation. It has a very thin seat, created with 3D technology, and four slender but proportioned legs. Made of ash, with seat in natural or lacquered wood, or upholstered in leather or fabric.

## **Beret 65/4W**

Seat in 3D veneer plywood. Four legs in solid wood, ash. Footrest in steel.