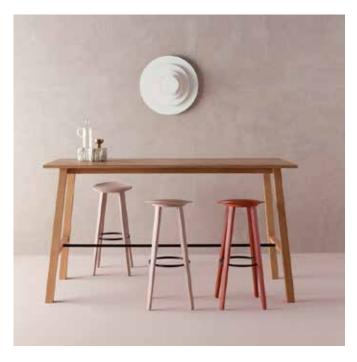

# BERET STOOL

## **CRASSEVIG**

CRASSEVIG

DESIGNER: SAMUEL WILKINSON

The simple lines of Beret stool's design make it light and adaptable to any situation. It has a very thin seat, created with 3D technology, and four slender but proportioned legs. Made of ash, with seat in natural or lacquered wood, or upholstered in leather or fabric.

## **Beret 65/4W**

Seat in 3D veneer plywood. Four legs in solid wood, ash. Footrest in steel.

## **Beret 73/4W**

Seat in 3D veneer plywood. Four legs in solid wood, oak. Footrest in steel.

## **Beret 82/4W**

Seat in 3D veneer plywood. Four legs in solid wood, ash. Footrest in steel.