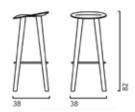

## **Beret 65/4W**

Seat in 3D veneer plywood. Four legs in solid wood, ash. Footrest in steel.

felt gliders NAFE on request.

Heigh for tops: H90-95cm.

Code: BERH65W

**Designer:** Samuel Wilkinson

**Year:** 2018

Version: Wooden stool without backrest

**Destination:** Hospitality;Living