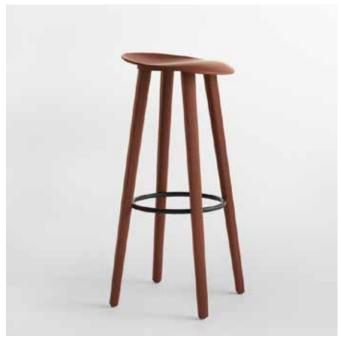

# BERET STOOL

## **CRASSEVIG**

CRASSEVIG

DESIGNER: SAMUEL WILKINSON

The simple lines of Beret stool's design make it light and adaptable to any situation. It has a very thin seat, created with 3D technology, and four slender but proportioned legs. Made of ash, with seat in natural or lacquered wood, or upholstered in leather or fabric.

## **Beret 65/4W**

Seat in 3D veneer plywood. Four legs in solid wood, ash. Footrest in steel.

## **Wooden stool without backrest**

Frame: 4W Four legs base in solid wood, ash. Footrest in

steel. Chromed or black.

**Seat:** Seat in 3D veneer plywood.

Gliders: Standard high density polyethylene gliders NAPL, optional