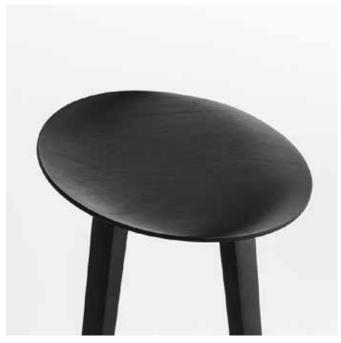

# BERET STOOL

## **CRASSEVIG**

CRASSEVIG

DESIGNER: SAMUEL WILKINSON

The simple lines of Beret stool's design make it light and adaptable to any situation. It has a very thin seat, created with 3D technology, and four slender but proportioned legs. Made of ash, with seat in natural or lacquered wood, or upholstered in leather or fabric.

## **Beret 65/4W**

Seat in 3D veneer plywood. Four legs in solid wood, ash. Footrest in steel.