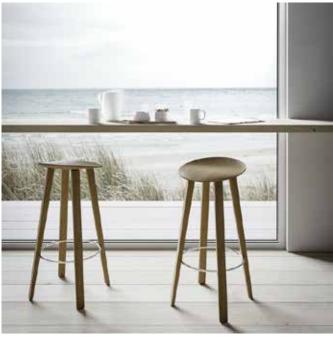

# BERET STOOL

## **CRASSEVIG**

CRASSEVIG

DESIGNER: SAMUEL WILKINSON

The simple lines of Beret stool's design make it light and adaptable to any situation. It has a very thin seat, created with 3D technology, and four slender but proportioned legs. Made of ash, with seat in natural or lacquered wood, or upholstered in leather or fabric.

## **Beret 73/4W**

Seat in 3D veneer plywood. Four legs in solid wood, oak. Footrest in steel.

## **Beret 82/4W**

Seat in 3D veneer plywood. Four legs in solid wood, ash. Footrest in steel.