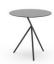

# **SOFY**

# **TALENTI**

Available in a range of finishes

When elegance and functionality meet, collections such as Sofy are designed. Chairs, armchairs and sofas with large and comfortable seats made of rope combined with soft cushions; tables with large, stable and resistant aluminium tops characterise the entire Sofy collection.

### CODE: SOFPP

Width 58cm

67cm

Depth 63cm

63cm | 78cm H. seat | H. cushi 48cm | 5cm

Height Weight 78cm 5.0kg

CODE: SOFTP

Width 110cm Depth 110cm