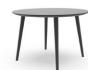

#### SOFY

### CODE: SOFPP

Width 58cm

67cm

Depth 63cm

63cm | 78cm H. seat | H. cushi 48cm | 5cm

Height Weight 78cm 5.0kg

CODE: SOFTP

Width 110cm Depth 110cm

Height

Weight 23.0kg

+61 8 9389 6669 info@henriliving.com.au 245 Stirling Hwy, Claremont WA 6010

Henri