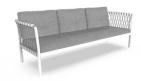

# **SOFY**

# **TALENTI**

Available in a range of finishes

When elegance and functionality meet, collections such as Sofy are designed. Chairs, armchairs and sofas with large and comfortable seats made of rope combined with soft cushions; tables with large, stable and resistant aluminium tops characterise the entire Sofy collection.

# CODE: SOFDIV

Width 210cm

H. seat

42cm

Depth 74cm H. cushion

10cm

Height 68cm Weight 29.0kg CODE: SOFPL

Width 81cm