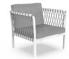

# **SOFY**

# **TALENTI**

Available in a range of finishes

When elegance and functionality meet, collections such as Sofy are designed. Chairs, armchairs and sofas with large and comfortable seats made of rope combined with soft cushions; tables with large, stable and resistant aluminium tops characterise the entire Sofy collection.

CODE: SOFTC2

Depth Height 74cm 68cm Weight 14.0kg

42cm

H. cushion 10cm