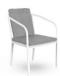

# **TALENTI**

Available in a range of finishes

When elegance and functionality meet, collections such as Sofy are designed. Chairs, armchairs and sofas with large and comfortable seats made of rope combined with soft cushions; tables with large, stable and resistant aluminium tops characterise the entire Sofy collection.

#### SOFY

# CODE: SOFDIV

Width 210cm

H. seat

42cm

Depth 74cm H. cushion

10cm

Height 68cm Weight 29.0kg CODE: SOFPL

Width 81cm

CODE: SOFTC2

Depth Height 74cm 68cm Weight 14.0kg

42cm

H. cushion 10cm

### CODE: SOFTC1

Width 45cm Depth 45cm Height 45cm

Weight 2.5kg

Width 52cm / | '

Depth 52cm Height 50cm Weight 3.0kg

### CODE: SOFPP

Width 58cm

67cm

Depth 63cm

63cm | 78cm H. seat | H. cushi 48cm | 5cm

Height Weight 78cm 5.0kg

CODE: SOFTP

Width 110cm Depth 110cm