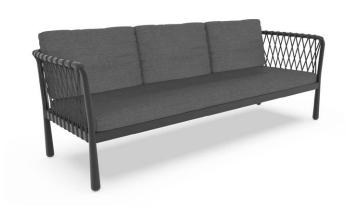

# **SOFY**

# **TALENTI**

Available in a range of finishes

When elegance and functionality meet, collections such as Sofy are designed. Chairs, armchairs and sofas with large and comfortable seats made of rope combined with soft cushions; tables with large, stable and resistant aluminium tops characterise the entire Sofy collection.

# CODE: SOFDIV

Width 210cm

H. seat

42cm

Depth 74cm H. cushion

10cm

Height 68cm Weight 29.0kg CODE: SOFPL

Width 81cm