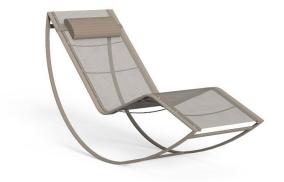

## **TALENTI**

Available in a range of fabrics & finishes

The Kot sunbed, bears the signature of the extravagant designer Karim Rashid who created a unique and simply exclusive piece by combining an essential and original aluminium sframe with an Italian fabric. It has an aluminium structure painted in white or taupe and textilene available in two colours: silver for the white version and dove grey for the dove grey version. The bed is equipped with a headrest cushion in grey or taupe fabric, removable, easy to wash and weather resistant.