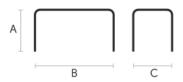

## **Dimensions**

|                           | A (cm)           | B (cm)           | C (cm)             |
|---------------------------|------------------|------------------|--------------------|
| 300x120<br>(cm)<br>(inch) | <b>76.2</b> 30   | <b>300</b> 118.1 | <b>120</b> 47.2    |
| 250x120<br>(cm)<br>(inch) | <b>76.5</b> 30.1 | <b>250</b> 98.4  | <b>120</b><br>47.2 |

|                           | A (cm)           | B (cm)          | C (cm)          |
|---------------------------|------------------|-----------------|-----------------|
|                           | (inch)           | (inch)          | (inch)          |
| 200x120<br>(cm)<br>(inch) | <b>76.5</b> 30.1 | <b>200</b> 78.7 | <b>120</b> 47.2 |